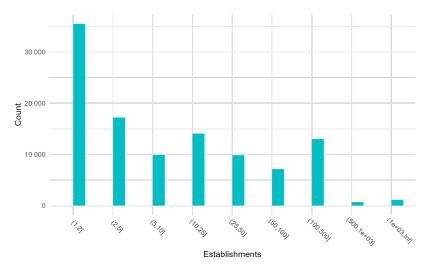

### Cross sectional statistics

Figure 4: Firms by number of establishments, multiple establishments (2020)

Figure 5: Establishments by employee change (2019-2020)

Figure 6: Establishments by employee change, excluding zero change (2019-2020)