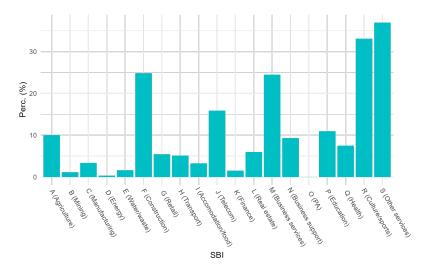

Figure 20: Self-employed individuals by sector (2020)

Figure 21: Self-employed establishments by province (2020)

Figure 22: Self-employed individuals by province (2020)

Figure 23: Percentage of female employees by employment type and by sector (2020)