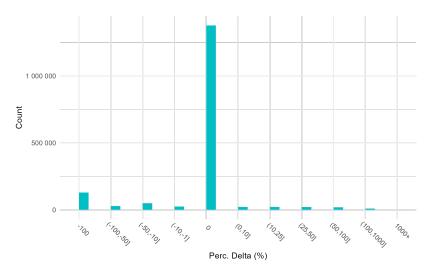

Figure 7: Establishments by relative employee change (2019-2020)

Figure 8: Establishments by relative employee change, excluding zero change (2019-2020)