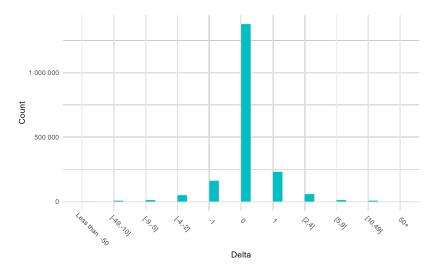

### Cross sectional statistics

Figure 4: Firms by number of establishments, multiple establishments (2020)

Figure 5: Establishments by employee change (2019-2020)

Figure 6: Establishments by employee change, excluding zero change (2019-2020)