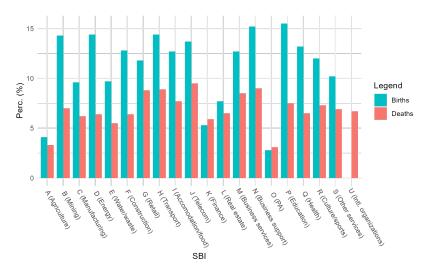

## Births/deaths statistics

Figure 12: Establishment births and deaths by sector (2019-2020)