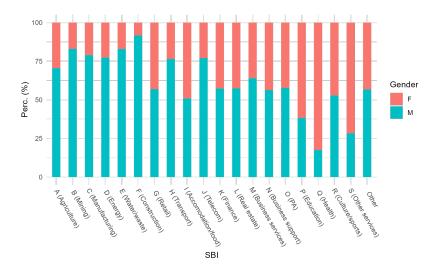

## Births/deaths statistics

Figure 14: Establishment births and deaths by province (2019-2020)

Figure 15: Gender distribution of employees by sector (2020)

Figure 16: Gender distribution of employees by establishment employee count (2020)