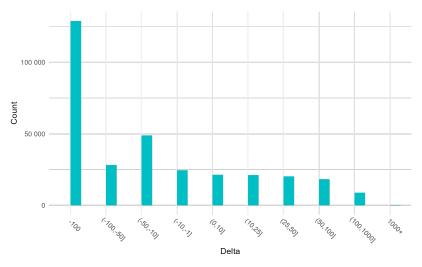

Figure 7: Establishments by relative employee change (2019-2020)

Figure 8: Establishments by relative employee change, excluding zero change (2019-2020)