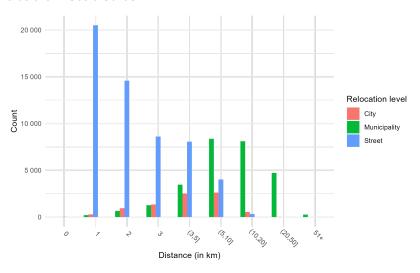

#### Relocation statistics

Figure 11: Establishments by distance of relocation and relocation level (2019-2020)