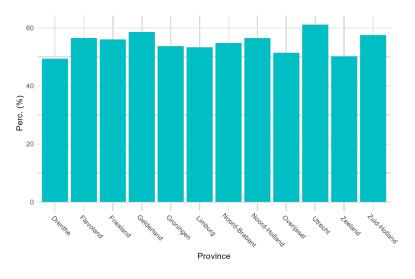

Figure 20: Self-employed individuals by sector (2020)

Figure 21: Self-employed establishments by province (2020)

Figure 22: Self-employed individuals by province (2020)

Figure 23: Percentage of female employees by employment type and by sector (2020)