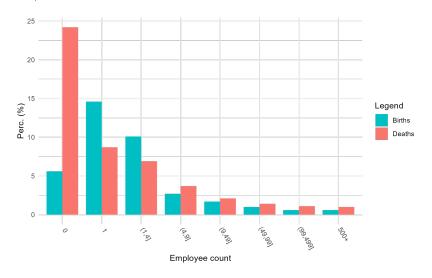

## Births/deaths statistics

Figure 13: Establishment births and deaths by employee count (2019-2020)