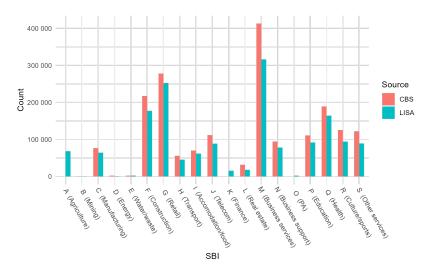

## FIRMBACKBONE: Employment statistics

Prof. dr. Wolter Hassink Nicola Sabatini

15/01/2025

#### Introduction

- FIRMBACKBONE has access to precise and extensive employment data by LISA Foundation (Stichting LISA).
  - ▶ 1.7 million observations.
  - Yearly data from 2019-2022 (and counting).

# Comparison with CBS statistics



Figure 1: Employee count by sector (2020)

# Comparison with CBS statistics



Figure 2: Firm count by sector (2020)

#### Cross sectional statistics



Figure 3: Firms by number of establishments (2020)

### Cross sectional statistics



Figure 4: Firms by number of establishments, multiple establishments (2020)



Figure 5: Establishments by employee change (2019-2020)



Figure 6: Establishments by employee change, excluding zero change (2019-2020)



Figure 7: Establishments by relative employee change (2019-2020)



Figure 8: Establishments by relative employee change, excluding zero change (2019-2020)

#### Relocation statistics

| Relocation status      | Freq.   | Perc. (%) |
|------------------------|---------|-----------|
| No relocation          | 1473480 | 93.9      |
| Relocated province     | 0       | 0         |
| Relocated municipality | 27013   |