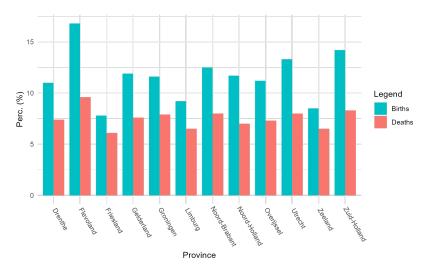

## Births/deaths statistics

Figure 14: Establishment births and deaths by province (2019-2020)

Figure 15: Gender distribution of employees by sector (2020)

Figure 16: Gender distribution of employees by establishment employee count (2020)