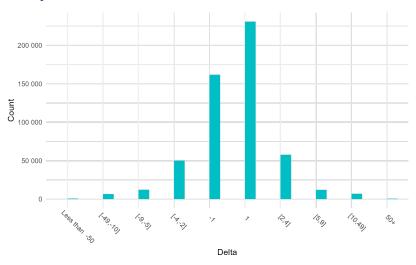

### Cross sectional statistics

Figure 4: Firms by number of establishments, multiple establishments (2020)

Figure 5: Establishments by employee change (2019-2020)

Figure 6: Establishments by employee change, excluding zero change (2019-2020)