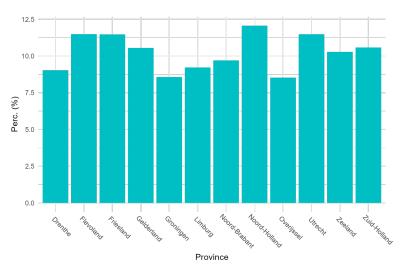

Figure 20: Self-employed individuals by sector (2020)

Figure 21: Self-employed establishments by province (2020)

Figure 22: Self-employed individuals by province (2020)

Figure 23: Percentage of female employees by employment type and by sector (2020)