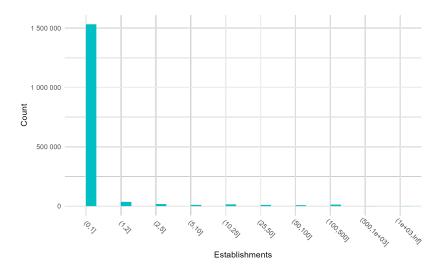

#### Cross sectional statistics

Figure 3: Firms by number of establishments (2020)