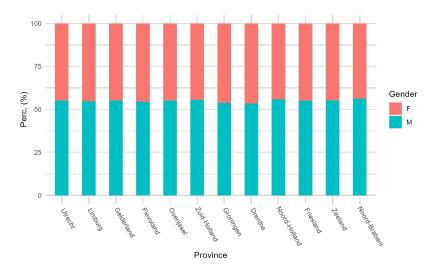

Figure 17: Gender distribution of employees by province (2020)

Figure 18: Percentage of female employees by establishment type and establishment employee count (2020)

Figure 19: Self-employed establishments by sector (2020)