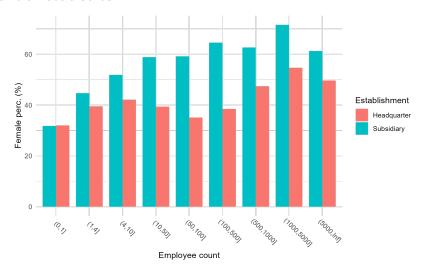

Figure 17: Gender distribution of employees by province (2020)

Figure 18: Percentage of female employees by establishment type and establishment employee count (2020)

Figure 19: Self-employed establishments by sector (2020)