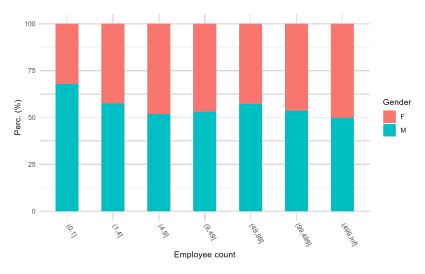

## Births/deaths statistics

Figure 14: Establishment births and deaths by province (2019-2020)

Figure 15: Gender distribution of employees by sector (2020)

Figure 16: Gender distribution of employees by establishment employee count (2020)