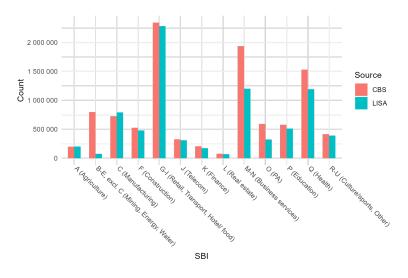

## FIRMBACKBONE: Employment statistics

Prof. dr. Wolter Hassink Nicola Sabatini

15/01/2025

#### Introduction

- FIRMBACKBONE has access to precise and extensive employment data by LISA Foundation (Stichting LISA).
  - ▶ 1.7 million observations.
  - Yearly data from 2019-2022 (and counting).

# Comparison with CBS statistics



Figure 1: Employee count by sector (2020)

# Comparison with CBS statistics



Figure 2: Firm count by sector (2020)

#### Cross sectional statistics



Figure 3: Firms by number of establishments (2020)

### Cross sectional statistics



Figure 4: Firms by number of establishments, multiple establishments (2020)



Figure 5: Establishments by employee change (2019-2020)



Figure 6: Establishments by employee change, excluding zero change (2019-2020)



Figure 7: Establishments by relative employee change (2019-2020)



Figure 8: Establishments by relative employee change, excluding zero change (2019-2020)

#### Relocation statistics

| Relocation status      | Freq.   | Perc. (%) |
|------------------------|---------|-----------|
| No relocation          | 1473480 | 93.9      |
| Reloc