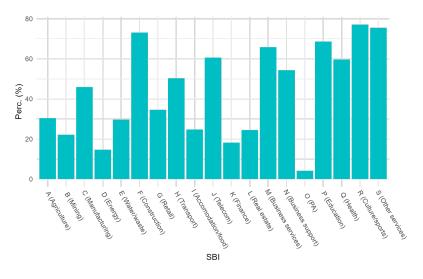

Figure 20: Self-employed individuals by sector (2020)

Figure 21: Self-employed establishments by province (2020)

Figure 22: Self-employed individuals by province (2020)

Figure 23: Percentage of female employees by employment type and by sector (2020)