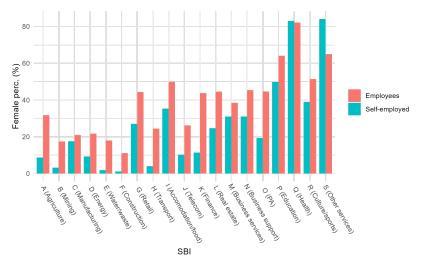

Figure 20: Self-employed individuals by sector (2020)

Figure 21: Self-employed establishments by province (2020)

Figure 22: Self-employed individuals by province (2020)

Figure 23: Percentage of female employees by employment type and by sector (2020)